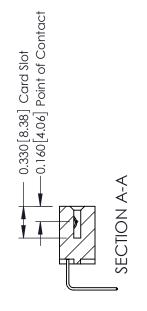

ISSUE NUMBER

ORIGINAL

1

| 337 / 387 Series Card Edge Connector<br>Contact Bend Detail           |                                                                                                                                                                                                 | ACAD REFERENCE NO. | 337 ENG  | G MASTER      |
|-----------------------------------------------------------------------|-------------------------------------------------------------------------------------------------------------------------------------------------------------------------------------------------|--------------------|----------|---------------|
|                                                                       |                                                                                                                                                                                                 | DRAWN: J.LEE       | DATE: OC | T. 06/09      |
|                                                                       |                                                                                                                                                                                                 | CHECKED:           | DATE:    |               |
| EDAC INC TORONTO, ONTARIO CANADA YOUR CONNECTION TO QUALITY & SERVICE | THESE DRAWINGS AND SPECIFICATIONS ARE THE PROPERTY OF EDAC INC.,AND SHALL NOT BE REPRODUCED,OR COPIED OR USED AS THE BASIS FOR THE MANUFACTURE OR SALE OF APPARATUS WITHOUT WRITTEN PERMISSION. | SCALE: NTS         | SHEET    | 2 <b>OF</b> 3 |
|                                                                       |                                                                                                                                                                                                 | DRAWING NUMBER     |          | ISSUE         |
|                                                                       |                                                                                                                                                                                                 | 337 Assembly       |          | 1             |