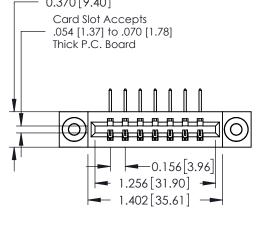

## **See Accompanying Pages for:**

- **Contact Bend Details**
- **Mounting Options**

| 337 / 387 Series Card Edge Connector |
|--------------------------------------|
| Part Number: 337-007-558-603         |