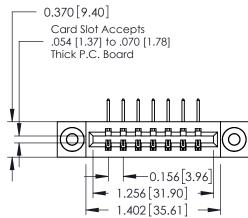

## **See Accompanying Pages for:**

- **Contact Bend Details**
- **Mounting Options**

| 337 / 387 Series Card Edge Connector |
|--------------------------------------|
| Part Number: 337-007-558-603         |