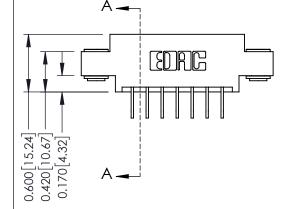

**Mounting Option** 

03-.116 (2.95) I.D. Floating Eyelets

**Contact Detail** 

558-90 Degree Bend (Code 541 Contacts) .156 [3.96] Contact Spacing x .200 [5.08] Row Spacing THIS IS A C.A.D. GENERATED DRAWING DO NOT MAKE MANUAL REVISIONS TO MASTER.