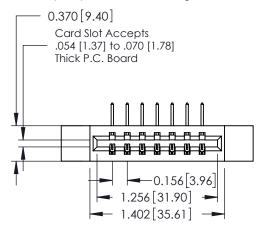

ORIGINAL

SECTION A-A

1

**See Accompanying Pages for:** 

- **Contact Bend Details**
- **Mounting Options**

| 337 / 387 Series Card Edge Connector |
|--------------------------------------|
| Part Number: 337-007-558-612         |