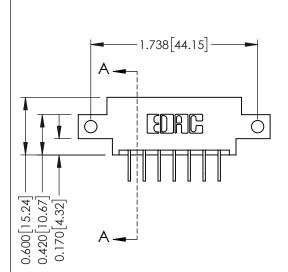

## **Mounting Option**

12-.128 (3.25) Dia. Side Mounting Holes

ORIGINAL

SECTION A-A

1

**See Accompanying Pages for:** 

- **Contact Bend Details**
- **Mounting Options**

| 337 / 387 Series Card Edge Connector |
|--------------------------------------|
| Part Number: 337-007-558-612         |