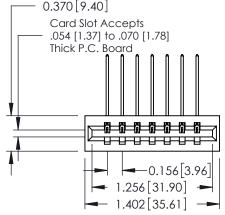

## **Mounting Option**

- 0.370 [9.40] Card Slot Accepts .054 [1.37] to .070 [1.78] Thick P.C. Board 0.156[3.96] 1.256[31.90]

**Contact Detail** 

559-90 Degree Bend (Code 541 Contacts) .156 [3.96] Contact Spacing x .200 [5.08] Row Spacing THIS IS A C.A.D. GENERATED DRAWING DO NOT MAKE MANUAL REVISIONS TO MASTER.