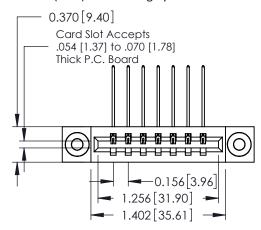

ISSUE NUMBER 1 ORIGINAL

**See Accompanying Pages for:** 

- **Contact Bend Details**
- **Mounting Options**

| 337 / 387 Series Card Edge Connector |
|--------------------------------------|
| Part Number: 337-007-559-103         |

**Mounting Option** 

03-.116 (2.95) I.D. Floating Eyelets

**Contact Detail** 

559-90 Degree Bend (Code 541 Contacts) .156 [3.96] Contact Spacing x .200 [5.08] Row Spacing THIS IS A C.A.D. GENERATED DRAWING DO NOT MAKE MANUAL REVISIONS TO MASTER.