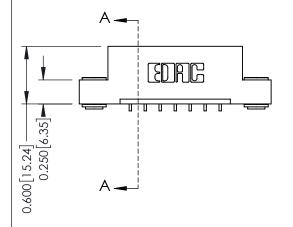

**Mounting Option** 

03-.116 (2.95) I.D. Floating Eyelets

**Contact Detail** 

559-90 Degree Bend (Code 541 Contacts) .156 [3.96] Contact Spacing x .200 [5.08] Row Spacing THIS IS A C.A.D. GENERATED DRAWING DO NOT MAKE MANUAL REVISIONS TO MASTER.

ISSUE NUMBER 1 ORIGINAL

**See Accompanying Pages for:** 

- **Contact Bend Details**
- **Mounting Options**

| 337 / 387 Series Card Edge Connector |
|--------------------------------------|
| Part Number: 337-007-559-103         |