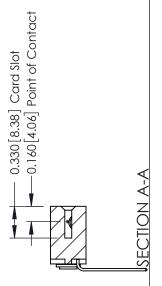

**Mounting Option** 

03-.116 (2.95) I.D. Floating Eyelets

**Contact Detail** 

559-90 Degree Bend (Code 541 Contacts) .156 [3.96] Contact Spacing x .200 [5.08] Row Spacing THIS IS A C.A.D. GENERATED DRAWING DO NOT MAKE MANUAL REVISIONS TO MASTER.

ISSUE NUMBER

ORIGINAL

1

| 337 / 387 Series Card Edge Connector<br>Contact Bend Detail           |                                                                                                                                                                                                 | ACAD REFERENCE NO. | 337 ENG MASTER   |               |
|-----------------------------------------------------------------------|-------------------------------------------------------------------------------------------------------------------------------------------------------------------------------------------------|--------------------|------------------|---------------|
|                                                                       |                                                                                                                                                                                                 | DRAWN: J.LEE       | DATE: OCT. 06/09 |               |
|                                                                       |                                                                                                                                                                                                 | CHECKED:           | DATE:            |               |
| EDAC INC TORONTO, ONTARIO CANADA YOUR CONNECTION TO QUALITY & SERVICE | THESE DRAWINGS AND SPECIFICATIONS ARE THE PROPERTY OF EDAC INC.,AND SHALL NOT BE REPRODUCED,OR COPIED OR USED AS THE BASIS FOR THE MANUFACTURE OR SALE OF APPARATUS WITHOUT WRITTEN PERMISSION. | SCALE: NTS         | SHEET            | 2 <b>OF</b> 3 |
|                                                                       |                                                                                                                                                                                                 | DRAWING NUMBER     |                  | ISSUE         |
|                                                                       |                                                                                                                                                                                                 | 337 Assembly       |                  | 1             |