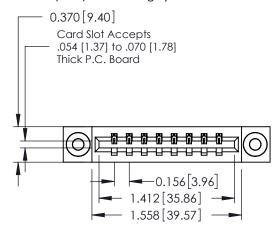

**Mounting Option** 

03-.116 (2.95) I.D. Floating Eyelets

**Contact Detail** 

500-Wire Hole .050x.025(1.27x0.64) - Tail LG=.260(6.60) DO NOT MAKE MANUAL REVISIONS TO MASTER. .156 [3.96] Contact Spacing x .200 [5.08] Row Spacing

THIS IS A C.A.D. GENERATED DRAWING

ISSUE NUMBER 1 ORIGINAL

**See Accompanying Pages for:** 

- **Contact Bend Details**
- **Mounting Options**

| 337 / 387 Series Card Edge Connector |
|--------------------------------------|
| Part Number: 337-008-500-103         |