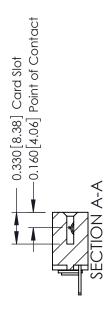

ISSUE NUMBER

ORIGINAL

1

| 337 / 387 Series Card Edge Connector<br>Contact Bend Detail           |                                                                                                                                                                                                 | ACAD REFERENCE NO. | 337 ENG MASTER   |               |
|-----------------------------------------------------------------------|-------------------------------------------------------------------------------------------------------------------------------------------------------------------------------------------------|--------------------|------------------|---------------|
|                                                                       |                                                                                                                                                                                                 | DRAWN: J.LEE       | DATE: OCT. 06/09 |               |
|                                                                       |                                                                                                                                                                                                 | CHECKED:           | DATE:            |               |
| EDAC INC TORONTO, ONTARIO CANADA YOUR CONNECTION TO QUALITY & SERVICE | THESE DRAWINGS AND SPECIFICATIONS ARE THE PROPERTY OF EDAC INC.,AND SHALL NOT BE REPRODUCED,OR COPIED OR USED AS THE BASIS FOR THE MANUFACTURE OR SALE OF APPARATUS WITHOUT WRITTEN PERMISSION. | SCALE: NTS         | SHEET            | 2 <b>OF</b> 3 |
|                                                                       |                                                                                                                                                                                                 | DRAWING NUMBER     |                  | ISSUE         |
|                                                                       |                                                                                                                                                                                                 | 337 Assembly       |                  | 1             |