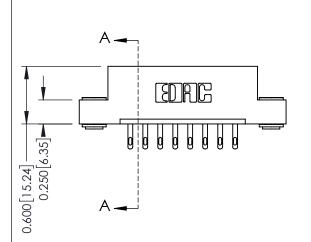

ISSUE NUMBER

ORIGINAL

1

| 337 / 387 Series Card Edge Connector<br>Contact Bend Detail           |                                                                                                                                                                                                 | ACAD REFERENCE NO. | 337 ENG MASTER   |               |
|-----------------------------------------------------------------------|-------------------------------------------------------------------------------------------------------------------------------------------------------------------------------------------------|--------------------|------------------|---------------|
|                                                                       |                                                                                                                                                                                                 | DRAWN: J.LEE       | DATE: OCT. 06/09 |               |
|                                                                       |                                                                                                                                                                                                 | CHECKED:           | DATE:            |               |
| EDAC INC TORONTO, ONTARIO CANADA YOUR CONNECTION TO QUALITY & SERVICE | THESE DRAWINGS AND SPECIFICATIONS ARE THE PROPERTY OF EDAC INC.,AND SHALL NOT BE REPRODUCED,OR COPIED OR USED AS THE BASIS FOR THE MANUFACTURE OR SALE OF APPARATUS WITHOUT WRITTEN PERMISSION. | SCALE: NTS         | SHEET            | 2 <b>OF</b> 3 |
|                                                                       |                                                                                                                                                                                                 | DRAWING NUMBER     |                  | ISSUE         |
|                                                                       |                                                                                                                                                                                                 | 337 Assembly       |                  | 1             |