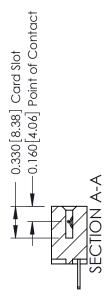

ISSUE NUMBER

ORIGINAL

1

| 337 / 387 Series Card Edge Connector<br>Contact Bend Detail |                                                                   | ACAD REFERENCE NO. | 337 ENG  | G MASTER      |
|-------------------------------------------------------------|-------------------------------------------------------------------|--------------------|----------|---------------|
|                                                             |                                                                   | DRAWN: J.LEE       | DATE: OC | T. 06/09      |
|                                                             |                                                                   | CHECKED:           | DATE:    |               |
| EDAC INC                                                    | THESE DRAWINGS AND SPECIFICATIONS ARE THE PROPERTY OF EDAC INCAND | SCALE: NTS         | SHEET    | 2 <b>OF</b> 3 |
| TORONTO, ONTARIO CANADA                                     | SHALL NOT BE REPRODUCED, OR COPIED OR USED AS THE BASIS FOR THE   | DRAWING NUMBER     |          | ISSUE         |
| YOUR CONNECTION TO QUALITY & SERVICE                        | MANUFACTURE OR SALE OF APPARATUS WITHOUT WRITTEN PERMISSION.      | 337 Assembly       |          | 1             |