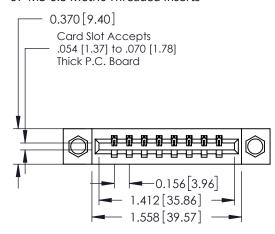

## **Contact Detail**

500-Wire Hole .050x.025(1.27x0.64) - Tail LG=.260(6.60) DO NOT MAKE MANUAL REVISIONS TO MASTER. .156 [3.96] Contact Spacing x .200 [5.08] Row Spacing

THIS IS A C.A.D. GENERATED DRAWING