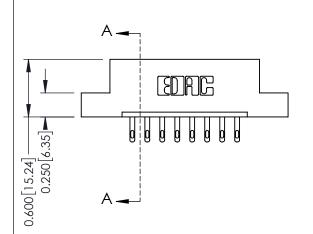

## **Mounting Option**

07-M3-0.5 Metric Threaded Inserts



## **Contact Detail**

500-Wire Hole .050x.025(1.27x0.64) - Tail LG=.260(6.60) DO NOT MAKE MANUAL REVISIONS TO MASTER. .156 [3.96] Contact Spacing x .200 [5.08] Row Spacing

THIS IS A C.A.D. GENERATED DRAWING



ISSUE NUMBER 1 ORIGINAL





## **See Accompanying Pages for:**

- **Contact Bend Details**
- **Mounting Options**

| 337 / 387 Series Card Edge Connector |  |
|--------------------------------------|--|
| Part Number: 337-008-500-107         |  |



**EDAC INC** TORONTO, ONTARIO CANADA

THESE DRAWINGS AND SPECIFICATIONS ARE THE PROPERTY OF EDAC INC.,AND SHALL NOT BE REPRODUCED, OR COPIED OR USED AS THE BASIS FOR THE MANUFACTURE OR SALE OF APPARATUS WITHOUT WRITTEN PERMISSION.

| ACAD REFERENCE NO. 337 ENG MASTER |                  |  |  |
|-----------------------------------|------------------|--|--|
| DRAWN: J.LEE                      | DATE: OCT. 06/09 |  |  |
| CHECKED:                          | DATE:            |  |  |
| SCALE: NTS                        | SHEET 1 OF 3     |  |  |
| DRAWING NUMBER