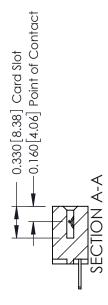

## **See Accompanying Pages for:**

- **Contact Bend Details**
- **Mounting Options**

| 337 / 387 Series Card Edge Connector |
|--------------------------------------|
| Part Number: 337-008-500-603         |