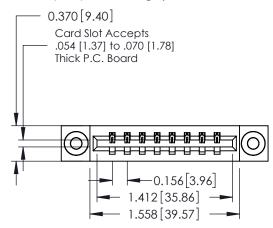

## **Contact Detail**

500-Wire Hole .050x.025(1.27x0.64) - Tail LG=.260(6.60) DO NOT MAKE MANUAL REVISIONS TO MASTER. .156 [3.96] Contact Spacing x .200 [5.08] Row Spacing

THIS IS A C.A.D. GENERATED DRAWING

## **See Accompanying Pages for:**

- **Contact Bend Details**
- **Mounting Options**

| 337 / 387 Series Card Edge Connector |
|--------------------------------------|
| Part Number: 337-008-500-603         |