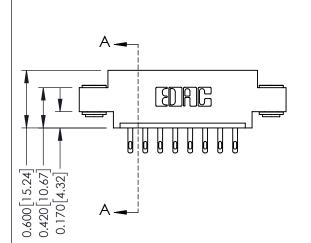

## **Contact Detail**

500-Wire Hole .050x.025(1.27x0.64) - Tail LG=.260(6.60) DO NOT MAKE MANUAL REVISIONS TO MASTER. .156 [3.96] Contact Spacing x .200 [5.08] Row Spacing

THIS IS A C.A.D. GENERATED DRAWING

## **See Accompanying Pages for:**

- **Contact Bend Details**
- **Mounting Options**

| 337 / 387 Series Card Edge Connector |
|--------------------------------------|
| Part Number: 337-008-500-603         |