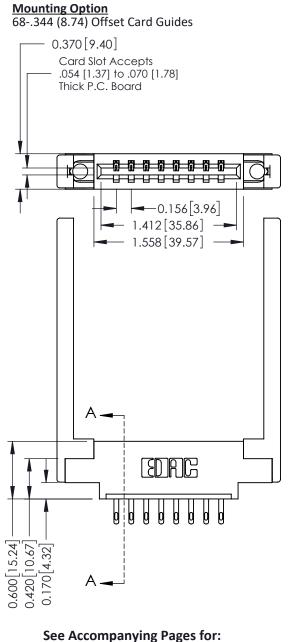

**Contact Bend Details** 

**Mounting Options** 

**Contact Detail** 

500-Wire Hole .050x.025(1.27x0.64) - Tail LG=.260(6.60) DO NOT MAKE MANUAL REVISIONS TO MASTER. .156 [3.96] Contact Spacing x .200 [5.08] Row Spacing

THIS IS A C.A.D. GENERATED DRAWING

ISSUE NUMBER

ORIGINAL

A-A

SECTION

337 / 387 Series Card Edge Connector Part Number: 337-008-500-668

YOUR CONNECTION TO QUALITY & SERVICE

**EDAC INC** TORONTO, ONTARIO CANADA

THESE DRAWINGS AND SPECIFICATIONS ARE THE PROPERTY OF EDAC INC., AND SHALL NOT BE REPRODUCED, OR COPIED OR USED AS THE BASIS FOR THE MANUFACTURE OR SALE OF APPARATUS WITHOUT WRITTEN PERMISSION.

| ACAD REFERENCE NO. | 337 ENG MASTER                   |           |  |
|--------------------|----------------------------------|-----------|--|
| DRAWN: J.LEE       | DATE: O                          | CT. 06/09 |  |
| CHECKED:           | DATE:                            |           |  |
| SCALE: NTS         | SHEET                            | OF 3      |  |
| DRAWING NUMBER     | HECKED: DATE:  CALE: NTS SHEET 1 | ISSUE     |  |
| 337 Assembly       |                                  | 1         |  |