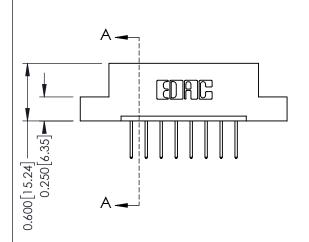

## **Contact Detail**

523-P.C. Tail .025 Sq.(0.64 Sq.) - Tail LG=.390(9.91) .156 [3.96] Contact Spacing x .200 [5.08] Row Spacing

THIS IS A C.A.D. GENERATED DRAWING DO NOT MAKE MANUAL REVISIONS TO MASTER.

ISSUE NUMBER

ORIGINAL

1

| 337 / 387 Series Card Edge Connector<br>Contact Bend Detail           |                                                                                                                                                                                                   | ACAD REFERENCE NO. | 337 ENG MASTER         |               |
|-----------------------------------------------------------------------|---------------------------------------------------------------------------------------------------------------------------------------------------------------------------------------------------|--------------------|------------------------|---------------|
|                                                                       |                                                                                                                                                                                                   | DRAWN: J.LEE       | J.LEE DATE: OCT. 06/09 |               |
| Confact bend Defail                                                   |                                                                                                                                                                                                   | CHECKED:           | DATE:                  |               |
| EDAC INC TORONTO, ONTARIO CANADA YOUR CONNECTION TO QUALITY & SERVICE | THESE DRAWINGS AND SPECIFICATIONS ARE THE PROPERTY OF EDAC INC., AND SHALL NOT BE REPRODUCED, OR COPIED OR USED AS THE BASIS FOR THE MANUFACTURE OR SALE OF APPARATUS WITHOUT WRITTEN PERMISSION. | SCALE: NTS         | SHEET                  | 2 <b>OF</b> 3 |
|                                                                       |                                                                                                                                                                                                   | DRAWING NUMBER     |                        | ISSUE         |
|                                                                       |                                                                                                                                                                                                   | 337 Assembly       |                        | 1             |