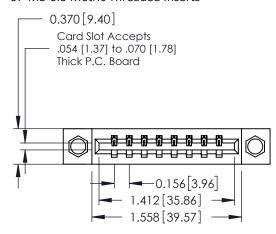

## **Contact Detail**

523-P.C. Tail .025 Sq.(0.64 Sq.) - Tail LG=.390(9.91) .156 [3.96] Contact Spacing x .200 [5.08] Row Spacing

THIS IS A C.A.D. GENERATED DRAWING DO NOT MAKE MANUAL REVISIONS TO MASTER.

## **See Accompanying Pages for:**

- **Contact Bend Details**
- **Mounting Options**

| 337 / 387 Series Card Edge Connector |
|--------------------------------------|
| Part Number: 337-008-523-107         |