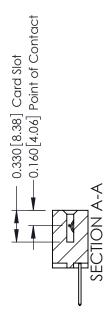

ISSUE NUMBER

ORIGINAL

1

| 337 / 387 Series Card Edge Connector<br>Contact Bend Detail           |                                                                                                                                                                                                   | ACAD REFERENCE NO. | 337 ENG MASTER         |               |
|-----------------------------------------------------------------------|---------------------------------------------------------------------------------------------------------------------------------------------------------------------------------------------------|--------------------|------------------------|---------------|
|                                                                       |                                                                                                                                                                                                   | DRAWN: J.LEE       | J.LEE DATE: OCT. 06/09 |               |
| Confact bend Defail                                                   |                                                                                                                                                                                                   | CHECKED:           | DATE:                  |               |
| EDAC INC TORONTO, ONTARIO CANADA YOUR CONNECTION TO QUALITY & SERVICE | THESE DRAWINGS AND SPECIFICATIONS ARE THE PROPERTY OF EDAC INC., AND SHALL NOT BE REPRODUCED, OR COPIED OR USED AS THE BASIS FOR THE MANUFACTURE OR SALE OF APPARATUS WITHOUT WRITTEN PERMISSION. | SCALE: NTS         | SHEET                  | 2 <b>OF</b> 3 |
|                                                                       |                                                                                                                                                                                                   | DRAWING NUMBER     |                        | ISSUE         |
|                                                                       |                                                                                                                                                                                                   | 337 Assembly       |                        | 1             |