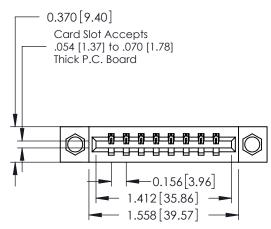

## **See Accompanying Pages for:**

- **Contact Bend Details**
- **Mounting Options**

| 337 / 387 Series Card Edge Connector |
|--------------------------------------|
| Part Number: 337-008-523-608         |