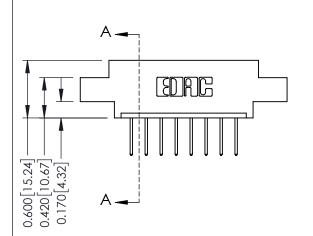

## **Mounting Option**

08-#4-40 Unified Threaded Inserts

## **Contact Detail**

523-P.C. Tail .025 Sq.(0.64 Sq.) - Tail LG=.390(9.91) .156 [3.96] Contact Spacing x .200 [5.08] Row Spacing

THIS IS A C.A.D. GENERATED DRAWING DO NOT MAKE MANUAL REVISIONS TO MASTER.