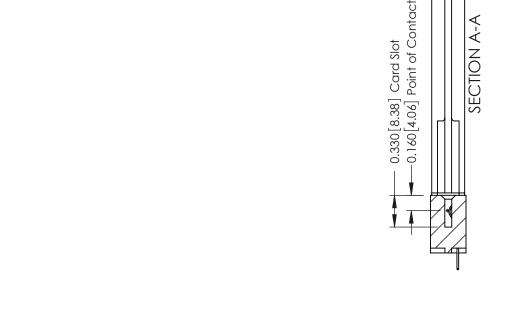

337 ENG MASTER

ACAD REFERENCE NO.

ISSUE NUMBER

ORIGINAL

1

| 337 / 387 Series Card Edge | 337 / 387 Series Card Edge Connector<br>Contact Bend Detail                                                                                                                                     |                | 337 ENG          | G MASTER      |
|----------------------------|-------------------------------------------------------------------------------------------------------------------------------------------------------------------------------------------------|----------------|------------------|---------------|
|                            |                                                                                                                                                                                                 |                | DATE: OCT. 06/09 |               |
| Contact Bend Detail        |                                                                                                                                                                                                 | CHECKED:       | DATE:            |               |
| TORONTO, ONTARIO CANADA    | THESE DRAWINGS AND SPECIFICATIONS ARE THE PROPERTY OF EDAC INC.,AND SHALL NOT BE REPRODUCED,OR COPIED OR USED AS THE BASIS FOR THE MANUFACTURE OR SALE OF APPARATUS WITHOUT WRITTEN PERMISSION. | SCALE: NTS     | SHEET            | 2 <b>OF</b> 3 |
|                            |                                                                                                                                                                                                 | DRAWING NUMBER |                  | ISSUE         |
|                            |                                                                                                                                                                                                 | 337 Assembly   |                  | 1             |