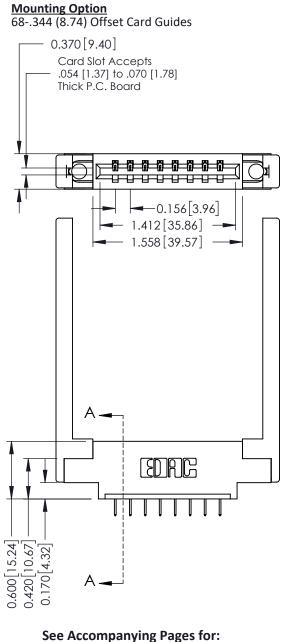

**Contact Bend Details** 

**Mounting Options** 

**Contact Detail** 

524-P.C. Tail .018 Sq.(0.46 Sq.) - Tail LG=.175(4.45) .156 [3.96] Contact Spacing x .200 [5.08] Row Spacing THIS IS A C.A.D. GENERATED DRAWING DO NOT MAKE MANUAL REVISIONS TO MASTER.