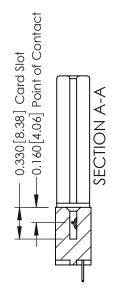

1

| 337 / 387 Series Card Edge (                                          | 337 / 387 Series Card Edge Connector                                                                                                                                                            |                | 337 ENG          | G MASTER      |
|-----------------------------------------------------------------------|-------------------------------------------------------------------------------------------------------------------------------------------------------------------------------------------------|----------------|------------------|---------------|
| Contact Bend Detail                                                   |                                                                                                                                                                                                 | DRAWN: J.LEE   | DATE: OCT. 06/09 |               |
|                                                                       |                                                                                                                                                                                                 | CHECKED:       | DATE:            |               |
| EDAC INC TORONTO, ONTARIO CANADA YOUR CONNECTION TO QUALITY & SERVICE | THESE DRAWINGS AND SPECIFICATIONS ARE THE PROPERTY OF EDAC INC.,AND SHALL NOT BE REPRODUCED,OR COPIED OR USED AS THE BASIS FOR THE MANUFACTURE OR SALE OF APPARATUS WITHOUT WRITTEN PERMISSION. | SCALE: NTS     | SHEET            | 2 <b>OF</b> 3 |
|                                                                       |                                                                                                                                                                                                 | DRAWING NUMBER |                  | ISSUE         |
|                                                                       |                                                                                                                                                                                                 | 337 Assembly   |                  | 1             |