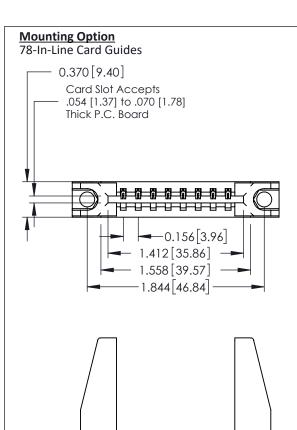

337 ENG MASTER

ACAD REFERENCE NO.

**See Accompanying Pages for:** 

EDRG

- **Contact Bend Details**
- **Mounting Options**

0.600 [15.24] -0.420 [10.67] -0.170 [4.32] -

ISSUE NUMBER

ORIGINAL