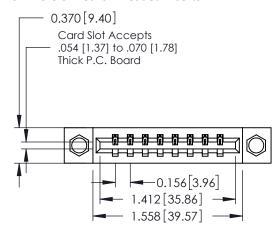

ISSUE NUMBER

ORIGINAL

1

**See Accompanying Pages for:** 

- **Contact Bend Details**
- **Mounting Options**

| 337 / 387 Series Card Edge Connector |
|--------------------------------------|
| Part Number: 337-008-541-107         |