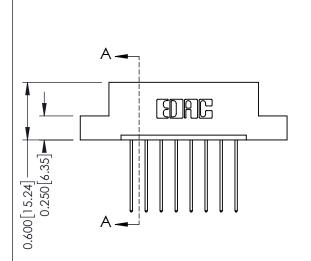

## **Mounting Option**

07-M3-0.5 Metric Threaded Inserts

## **Contact Detail**

541-Wire Wrap .025 Sq.(0.64 Sq.) - Tail LG=.750(19.05) .156 [3.96] Contact Spacing x .200 [5.08] Row Spacing

THIS IS A C.A.D. GENERATED DRAWING DO NOT MAKE MANUAL REVISIONS TO MASTER.