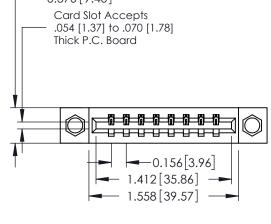

## **See Accompanying Pages for:**

- **Contact Bend Details**
- **Mounting Options**

| 337 / 387 Series Card Edge Connector |
|--------------------------------------|
| Part Number: 337-008-542-107         |