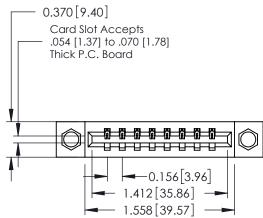

## **See Accompanying Pages for:**

- **Contact Bend Details**
- **Mounting Options**

| 337 / 387 Series Card Edge Connector |
|--------------------------------------|
| Part Number: 337-008-542-107         |