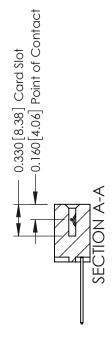

ISSUE NUMBER

ORIGINAL

1

| 337 / 387 Series Card Edge                                            | ACAD REFERENCE NO.                                                                                                                                                                                | 337 ENG MASTER |                  |               |
|-----------------------------------------------------------------------|---------------------------------------------------------------------------------------------------------------------------------------------------------------------------------------------------|----------------|------------------|---------------|
| Contact Bend Detail                                                   |                                                                                                                                                                                                   | DRAWN: J.LEE   | DATE: OCT. 06/09 |               |
|                                                                       |                                                                                                                                                                                                   | CHECKED:       | DATE:            |               |
| EDAC INC TORONTO, ONTARIO CANADA YOUR CONNECTION TO QUALITY & SERVICE | THESE DRAWINGS AND SPECIFICATIONS ARE THE PROPERTY OF EDAC INC., AND SHALL NOT BE REPRODUCED, OR COPIED OR USED AS THE BASIS FOR THE MANUFACTURE OR SALE OF APPARATUS WITHOUT WRITTEN PERMISSION. | SCALE: NTS     | SHEET            | 2 <b>OF</b> 3 |
|                                                                       |                                                                                                                                                                                                   | DRAWING NUMBER |                  | ISSUE         |
|                                                                       |                                                                                                                                                                                                   | 337 Assembly   |                  | 1             |