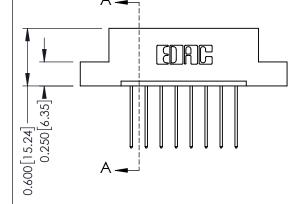

## **Mounting Option**

07-M3-0.5 Metric Threaded Inserts

## **Contact Detail**

542-Wire Wrap .025 Sq.(0.64 Sq.) - Tail LG=.645(16.38) .156 [3.96] Contact Spacing x .200 [5.08] Row Spacing

THIS IS A C.A.D. GENERATED DRAWING DO NOT MAKE MANUAL REVISIONS TO MASTER.