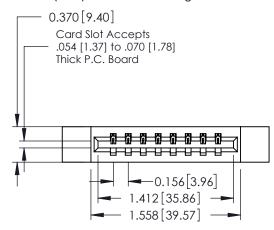

## **Contact Detail**

THIS IS A C.A.D. GENERATED DRAWING 544-Wire Wrap .050x.025(1.27x0.64) - Tail LG=.750(19.05)po not make manual revisions to master. .156 [3.96] Contact Spacing x .200 [5.08] Row Spacing

ISSUE NUMBER

ORIGINAL

1

**See Accompanying Pages for:** 

- **Contact Bend Details**
- **Mounting Options**

| 337 / 387 Series Card Edge Con | nector |
|--------------------------------|--------|
| Part Number: 337-008-544-112   |        |