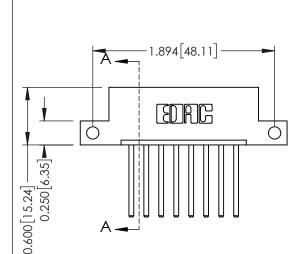

## **Mounting Option**

12-.128 (3.25) Dia. Side Mounting Holes

## **Contact Detail**

THIS IS A C.A.D. GENERATED DRAWING 544-Wire Wrap .050x.025(1.27x0.64) - Tail LG=.750(19.05)po not make manual revisions to master. .156 [3.96] Contact Spacing x .200 [5.08] Row Spacing