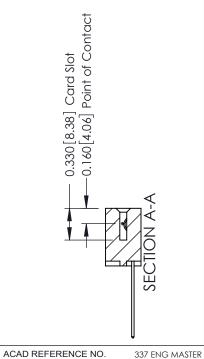

ISSUE NUMBER

ORIGINAL

1

| 337 / 387 Series Card Edge Connector<br>Contact Bend Detail |                                                                                                                                        | ACAD REFERENCE NO. | 337 ENG MASTER   |               |
|-------------------------------------------------------------|----------------------------------------------------------------------------------------------------------------------------------------|--------------------|------------------|---------------|
|                                                             |                                                                                                                                        | DRAWN: J.LEE       | DATE: OCT. 06/09 |               |
|                                                             |                                                                                                                                        | CHECKED:           | DATE:            |               |
| EDAC INC                                                    | ARIO ARE THE PROPERTY OF EDAC INC.,AND SHALL NOT BE REPRODUCED,OR COPIED OR USED AS THE BASIS FOR THE MANUFACTURE OR SALE OF APPARATUS | SCALE: NTS         | SHEET            | 2 <b>OF</b> 3 |
| CANADA CANADA                                               |                                                                                                                                        | DRAWING NUMBER     |                  | ISSUE         |
|                                                             |                                                                                                                                        | 337 Assembly       |                  | 1             |