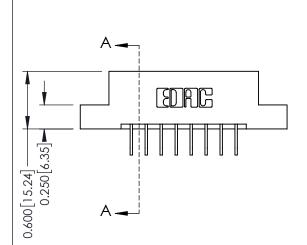

.156 [3.96] Contact Spacing x .200 [5.08] Row Spacing

THIS IS A C.A.D. GENERATED DRAWING DO NOT MAKE MANUAL REVISIONS TO MASTER.

0.330 [8.38] Card Slot 0.160 [4.06] Point of Contact

ISSUE NUMBER

ORIGINAL

1

SECTION A-A

ISSUE NUMBER

ORIGINAL

1

| 337 / 387 Series Card Edge Connector<br>Contact Bend Detail                                                         |                                                                                                 | ACAD REFERENCE NO. | 337 ENG MASTER   |               |
|---------------------------------------------------------------------------------------------------------------------|-------------------------------------------------------------------------------------------------|--------------------|------------------|---------------|
|                                                                                                                     |                                                                                                 | DRAWN: J.LEE       | DATE: OCT. 06/09 |               |
|                                                                                                                     |                                                                                                 | CHECKED:           | DATE:            |               |
| TORONTO, ONTARIO  ARE THE PROPERTY OF EDAC INC. SHALL NOT BE REPRODUCED, OR C. CANADA  OR USED AS THE BASIS FOR THE | THESE DRAWINGS AND SPECIFICATIONS                                                               | SCALE: NTS         | SHEET            | 2 <b>OF</b> 3 |
|                                                                                                                     | SHALL NOT BE REPRODUCED,OR COPIED OR USED AS THE BASIS FOR THE MANUFACTURE OR SALE OF APPARATUS | DRAWING NUMBER     |                  | ISSUE         |
|                                                                                                                     |                                                                                                 | 337 Assembly       |                  | 1             |