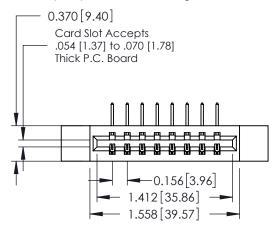

## **Contact Detail**

558-90 Degree Bend (Code 541 Contacts) .156 [3.96] Contact Spacing x .200 [5.08] Row Spacing THIS IS A C.A.D. GENERATED DRAWING DO NOT MAKE MANUAL REVISIONS TO MASTER.

ISSUE NUMBER

ORIGINAL

SECTION A-A

1

**See Accompanying Pages for:** 

- **Contact Bend Details**
- **Mounting Options**

| 337 / 387 Series Card Edge Connector |
|--------------------------------------|
| Part Number: 337-008-558-612         |