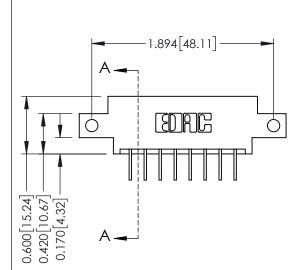

## **Mounting Option**

12-.128 (3.25) Dia. Side Mounting Holes

ORIGINAL

SECTION A-A

1

**See Accompanying Pages for:** 

- **Contact Bend Details**
- **Mounting Options**

| 337 / 387 Series Card Edge Connector |
|--------------------------------------|
| Part Number: 337-008-558-612         |