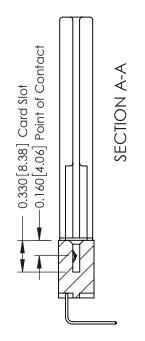

**Contact Bend Details** 

**Mounting Options** 

**Contact Detail** 

558-90 Degree Bend (Code 541 Contacts)

.156 [3.96] Contact Spacing x .200 [5.08] Row Spacing

THIS IS A C.A.D. GENERATED DRAWING DO NOT MAKE MANUAL REVISIONS TO MASTER.