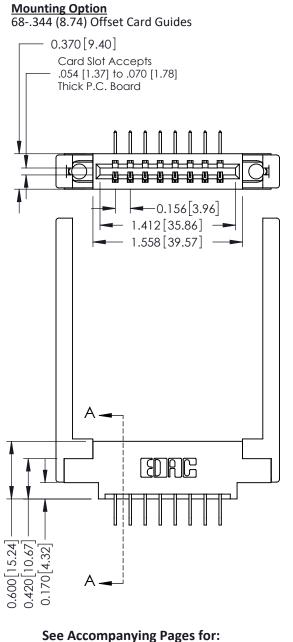

**Contact Bend Details** 

**Mounting Options** 

**Contact Detail** 

558-90 Degree Bend (Code 541 Contacts)

.156 [3.96] Contact Spacing x .200 [5.08] Row Spacing

THIS IS A C.A.D. GENERATED DRAWING DO NOT MAKE MANUAL REVISIONS TO MASTER.