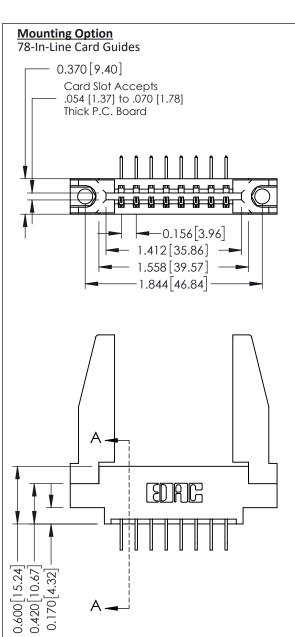

337 ENG MASTER

ACAD REFERENCE NO.

**See Accompanying Pages for:** 

- **Contact Bend Details**
- **Mounting Options**

ISSUE NUMBER

ORIGINAL

1

| 337 / 387 Series Card Edge (                                          | 337 / 387 Series Card Edge Connector                                                                                                                                                             |                | 337 ENG MASTER   |               |
|-----------------------------------------------------------------------|--------------------------------------------------------------------------------------------------------------------------------------------------------------------------------------------------|----------------|------------------|---------------|
| Contact Bend Detail                                                   |                                                                                                                                                                                                  | DRAWN: J.LEE   | DATE: OCT. 06/09 |               |
|                                                                       |                                                                                                                                                                                                  | CHECKED:       | DATE:            |               |
| EDAC INC TORONTO, ONTARIO CANADA YOUR CONNECTION TO QUALITY & SERVICE | THESE DRAWINGS AND SPECIFICATIONS ARE THE PROPERTY OF EDAC INC.,AND SHALL NOT BE REPRODUCED, OR COPIED OR USED AS THE BASIS FOR THE MANUFACTURE OR SALE OF APPARATUS WITHOUT WRITTEN PERMISSION. | SCALE: NTS     | SHEET            | 2 <b>OF</b> 3 |
|                                                                       |                                                                                                                                                                                                  | DRAWING NUMBER |                  | ISSUE         |
|                                                                       |                                                                                                                                                                                                  | 337 Assembly   |                  | 1             |