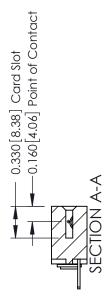

**Mounting Option** 

03-.116 (2.95) I.D. Floating Eyelets

**Contact Detail** 

500-Wire Hole .050x.025(1.27x0.64) - Tail LG=.260(6.60) DO NOT MAKE MANUAL REVISIONS TO MASTER. .156 [3.96] Contact Spacing x .200 [5.08] Row Spacing

THIS IS A C.A.D. GENERATED DRAWING

ISSUE NUMBER

ORIGINAL

1

**See Accompanying Pages for:** 

- **Contact Bend Details**
- **Mounting Options**

| 337 / 387 Series Card Edge Connector |
|--------------------------------------|
| Part Number: 337-009-500-103         |