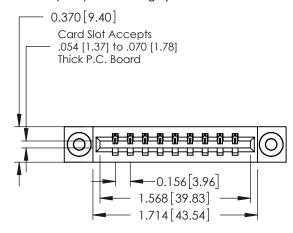

**Mounting Option** 

03-.116 (2.95) I.D. Floating Eyelets

**Contact Detail** 

500-Wire Hole .050x.025(1.27x0.64) - Tail LG=.260(6.60) DO NOT MAKE MANUAL REVISIONS TO MASTER. .156 [3.96] Contact Spacing x .200 [5.08] Row Spacing

THIS IS A C.A.D. GENERATED DRAWING

ISSUE NUMBER

ORIGINAL

1

**See Accompanying Pages for:** 

- **Contact Bend Details**
- **Mounting Options**

| 337 / 387 Series Card Edge Connector |
|--------------------------------------|
| Part Number: 337-009-500-103         |