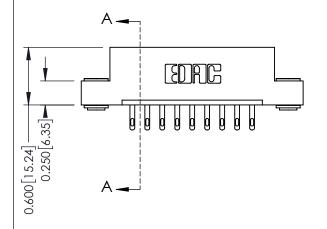

**Mounting Option** 

03-.116 (2.95) I.D. Floating Eyelets

**Contact Detail** 

500-Wire Hole .050x.025(1.27x0.64) - Tail LG=.260(6.60) DO NOT MAKE MANUAL REVISIONS TO MASTER. .156 [3.96] Contact Spacing x .200 [5.08] Row Spacing

THIS IS A C.A.D. GENERATED DRAWING

ISSUE NUMBER

ORIGINAL

1

**See Accompanying Pages for:** 

- **Contact Bend Details**
- **Mounting Options**

| 337 / 387 Series Card Edge Connector |
|--------------------------------------|
| Part Number: 337-009-500-103         |