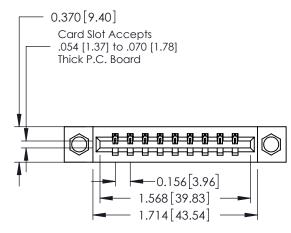

## **Contact Detail**

500-Wire Hole .050x.025(1.27x0.64) - Tail LG=.260(6.60) DO NOT MAKE MANUAL REVISIONS TO MASTER. .156 [3.96] Contact Spacing x .200 [5.08] Row Spacing

THIS IS A C.A.D. GENERATED DRAWING

ISSUE NUMBER

ORIGINAL

**See Accompanying Pages for:** 

- **Contact Bend Details**
- **Mounting Options**

| 337 / 387 Series Card Edge Connector |  |  |  |  |  |
|--------------------------------------|--|--|--|--|--|
| Part Number: 337-009-500-107         |  |  |  |  |  |