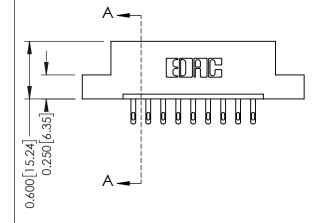

ISSUE NUMBER

ORIGINAL

**See Accompanying Pages for:** 

- **Contact Bend Details**
- **Mounting Options**

| 337 / 387 Series Card Edge Connector |  |  |  |  |  |
|--------------------------------------|--|--|--|--|--|
| Part Number: 337-009-500-107         |  |  |  |  |  |

ISSUE NUMBER

ORIGINAL

1

| 337 / 387 Series Card Edge                                            | ACAD REFERENCE NO.                                                                                                                                                                                | 337 ENG        | G MASTER |               |
|-----------------------------------------------------------------------|---------------------------------------------------------------------------------------------------------------------------------------------------------------------------------------------------|----------------|----------|---------------|
| Contact Bend Detail                                                   |                                                                                                                                                                                                   | DRAWN: J.LEE   | DATE: OC | T. 06/09      |
|                                                                       |                                                                                                                                                                                                   | CHECKED:       | DATE:    |               |
| EDAC INC TORONTO, ONTARIO CANADA YOUR CONNECTION TO QUALITY & SERVICE | THESE DRAWINGS AND SPECIFICATIONS ARE THE PROPERTY OF EDAC INC., AND SHALL NOT BE REPRODUCED, OR COPIED OR USED AS THE BASIS FOR THE MANUFACTURE OR SALE OF APPARATUS WITHOUT WRITTEN PERMISSION. | SCALE: NTS     | SHEET    | 2 <b>OF</b> 3 |
|                                                                       |                                                                                                                                                                                                   | DRAWING NUMBER |          | ISSUE         |
|                                                                       |                                                                                                                                                                                                   | 337 Assembly   |          | 1             |