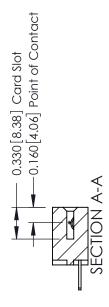

ISSUE NUMBER

ORIGINAL

1

| 337 / 387 Series Card Edge                                            | ACAD REFERENCE NO.                                                                                                                                                                                | 337 ENG        | G MASTER |               |
|-----------------------------------------------------------------------|---------------------------------------------------------------------------------------------------------------------------------------------------------------------------------------------------|----------------|----------|---------------|
| Contact Bend Detail                                                   |                                                                                                                                                                                                   | DRAWN: J.LEE   | DATE: OC | T. 06/09      |
|                                                                       |                                                                                                                                                                                                   | CHECKED:       | DATE:    |               |
| EDAC INC TORONTO, ONTARIO CANADA YOUR CONNECTION TO QUALITY & SERVICE | THESE DRAWINGS AND SPECIFICATIONS ARE THE PROPERTY OF EDAC INC., AND SHALL NOT BE REPRODUCED, OR COPIED OR USED AS THE BASIS FOR THE MANUFACTURE OR SALE OF APPARATUS WITHOUT WRITTEN PERMISSION. | SCALE: NTS     | SHEET    | 2 <b>OF</b> 3 |
|                                                                       |                                                                                                                                                                                                   | DRAWING NUMBER |          | ISSUE         |
|                                                                       |                                                                                                                                                                                                   | 337 Assembly   |          | 1             |