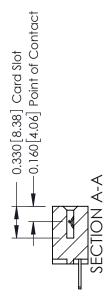

## **Mounting Option**

02-.128 (3.25) Dia. Mounting Holes

**Contact Detail** 

500-Wire Hole .050x.025(1.27x0.64) - Tail LG=.260(6.60) DO NOT MAKE MANUAL REVISIONS TO MASTER. .156 [3.96] Contact Spacing x .200 [5.08] Row Spacing