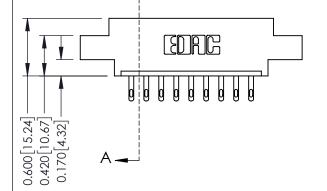

## **Mounting Option**

02-.128 (3.25) Dia. Mounting Holes

**Contact Detail** 

500-Wire Hole .050x.025(1.27x0.64) - Tail LG=.260(6.60) DO NOT MAKE MANUAL REVISIONS TO MASTER. .156 [3.96] Contact Spacing x .200 [5.08] Row Spacing