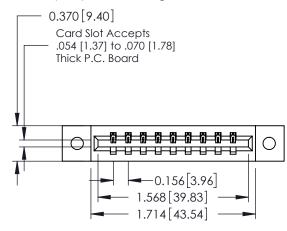

## **Mounting Option**

02-.128 (3.25) Dia. Mounting Holes

**Contact Detail** 

500-Wire Hole .050x.025(1.27x0.64) - Tail LG=.260(6.60) DO NOT MAKE MANUAL REVISIONS TO MASTER. .156 [3.96] Contact Spacing x .200 [5.08] Row Spacing

THIS IS A C.A.D. GENERATED DRAWING

ISSUE NUMBER

ORIGINAL

1

**See Accompanying Pages for:** 

- **Contact Bend Details**
- **Mounting Options**

| 337 / 387 Series Card Edge Connector |
|--------------------------------------|
| Part Number: 337-009-500-602         |