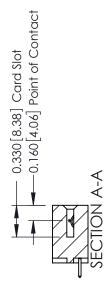

ISSUE NUMBER

ORIGINAL

1

| 337 / 387 Series Card Edge                                            | ACAD REFERENCE NO.                                                                                                                                                                              | 337 ENG MASTER |                  |               |
|-----------------------------------------------------------------------|-------------------------------------------------------------------------------------------------------------------------------------------------------------------------------------------------|----------------|------------------|---------------|
| Contact Bend Detail                                                   |                                                                                                                                                                                                 | DRAWN: J.LEE   | DATE: OCT. 06/09 |               |
|                                                                       |                                                                                                                                                                                                 | CHECKED:       | DATE:            |               |
| EDAC INC TORONTO, ONTARIO CANADA YOUR CONNECTION TO QUALITY & SERVICE | THESE DRAWINGS AND SPECIFICATIONS ARE THE PROPERTY OF EDAC INC.,AND SHALL NOT BE REPRODUCED,OR COPIED OR USED AS THE BASIS FOR THE MANUFACTURE OR SALE OF APPARATUS WITHOUT WRITTEN PERMISSION. | SCALE: NTS     | SHEET            | 2 <b>OF</b> 3 |
|                                                                       |                                                                                                                                                                                                 | DRAWING NUMBER |                  | ISSUE         |
|                                                                       |                                                                                                                                                                                                 | 337 Assembly   |                  | 1             |