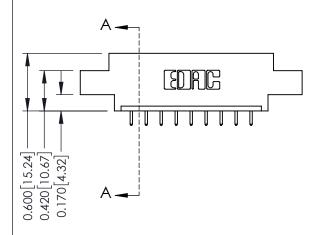

ISSUE NUMBER

ORIGINAL

1

| 337 / 387 Series Card Edge                                            | ACAD REFERENCE NO.                                                                                                                                                                              | 337 ENG MASTER |                  |               |
|-----------------------------------------------------------------------|-------------------------------------------------------------------------------------------------------------------------------------------------------------------------------------------------|----------------|------------------|---------------|
| Contact Bend Detail                                                   |                                                                                                                                                                                                 | DRAWN: J.LEE   | DATE: OCT. 06/09 |               |
|                                                                       |                                                                                                                                                                                                 | CHECKED:       | DATE:            |               |
| EDAC INC TORONTO, ONTARIO CANADA YOUR CONNECTION TO QUALITY & SERVICE | THESE DRAWINGS AND SPECIFICATIONS ARE THE PROPERTY OF EDAC INC.,AND SHALL NOT BE REPRODUCED,OR COPIED OR USED AS THE BASIS FOR THE MANUFACTURE OR SALE OF APPARATUS WITHOUT WRITTEN PERMISSION. | SCALE: NTS     | SHEET            | 2 <b>OF</b> 3 |
|                                                                       |                                                                                                                                                                                                 | DRAWING NUMBER |                  | ISSUE         |
|                                                                       |                                                                                                                                                                                                 | 337 Assembly   |                  | 1             |