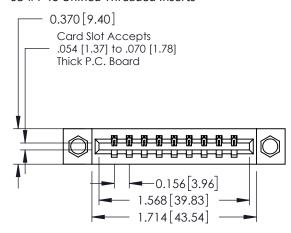

**Mounting Option** 

08-#4-40 Unified Threaded Inserts

**Contact Detail** 

521-P.C. Tail .025 Sq.(0.64 Sq.) - Tail LG=.150(3.81) .156 [3.96] Contact Spacing x .200 [5.08] Row Spacing

THIS IS A C.A.D. GENERATED DRAWING DO NOT MAKE MANUAL REVISIONS TO MASTER.

ISSUE NUMBER

ORIGINAL

1

**See Accompanying Pages for:** 

- **Contact Bend Details**
- **Mounting Options**

| 337 / 387 Series Card Edge Connector |
|--------------------------------------|
| Part Number: 337-009-521-608         |