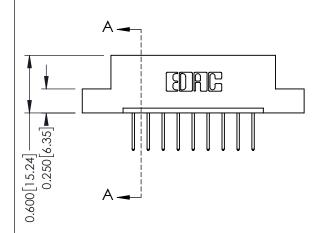

## **Mounting Option**

07-M3-0.5 Metric Threaded Inserts



## **Contact Detail**

523-P.C. Tail .025 Sq.(0.64 Sq.) - Tail LG=.390(9.91) .156 [3.96] Contact Spacing x .200 [5.08] Row Spacing

THIS IS A C.A.D. GENERATED DRAWING DO NOT MAKE MANUAL REVISIONS TO MASTER.



ISSUE NUMBER ORIGINAL





**See Accompanying Pages for:** 

- **Contact Bend Details**
- **Mounting Options**

| 337 / 387 Series Card Edge Connector |
|--------------------------------------|
| Part Number: 337-009-523-107         |



**EDAC INC** TORONTO, ONTARIO CANADA

THESE DRAWINGS AND SPECIFICATIONS ARE THE PROPERTY OF EDAC INC.,AND SHALL NOT BE REPRODUCED,OR COPIED OR USED AS THE BASIS FOR THE MANUFACTURE OR SALE OF APPARATUS WITHOUT WRITTEN PERMISSION.

| ACAD REFERENCE NO. 337 ENG N |                  |  |  |
|------------------------------|------------------|--|--|
| DRAWN: J.LEE                 | DATE: OCT. 06/09 |  |  |
| CHECKED:                     | DATE:            |  |  |
| SCALE: NTS                   | SHEET 1 OF 3     |  |  |
| DRAWING NUMBER               | ISSUE            |  |  |
| 337 As