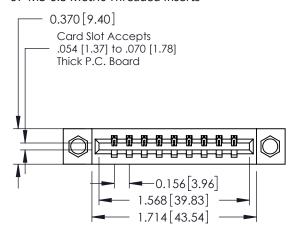

## **Contact Detail**

523-P.C. Tail .025 Sq.(0.64 Sq.) - Tail LG=.390(9.91) .156 [3.96] Contact Spacing x .200 [5.08] Row Spacing

THIS IS A C.A.D. GENERATED DRAWING DO NOT MAKE MANUAL REVISIONS TO MASTER.