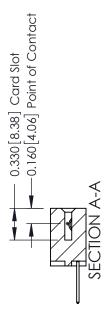

## **Contact Detail**

523-P.C. Tail .025 Sq.(0.64 Sq.) - Tail LG=.390(9.91) .156 [3.96] Contact Spacing x .200 [5.08] Row Spacing

THIS IS A C.A.D. GENERATED DRAWING DO NOT MAKE MANUAL REVISIONS TO MASTER.