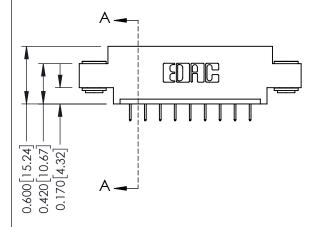

**Mounting Option** 

03-.116 (2.95) I.D. Floating Eyelets

**Contact Detail** 

524-P.C. Tail .018 Sq.(0.46 Sq.) - Tail LG=.175(4.45) .156 [3.96] Contact Spacing x .200 [5.08] Row Spacing

THIS IS A C.A.D. GENERATED DRAWING DO NOT MAKE MANUAL REVISIONS TO MASTER.