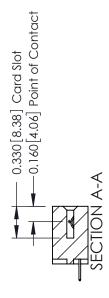

**Mounting Option** 

03-.116 (2.95) I.D. Floating Eyelets

**Contact Detail** 

524-P.C. Tail .018 Sq.(0.46 Sq.) - Tail LG=.175(4.45) .156 [3.96] Contact Spacing x .200 [5.08] Row Spacing

THIS IS A C.A.D. GENERATED DRAWING DO NOT MAKE MANUAL REVISIONS TO MASTER.