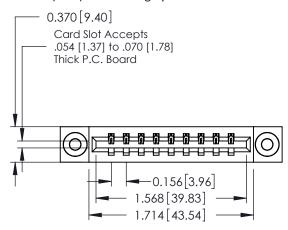

**Mounting Option** 

03-.116 (2.95) I.D. Floating Eyelets

**Contact Detail** 

524-P.C. Tail .018 Sq.(0.46 Sq.) - Tail LG=.175(4.45) .156 [3.96] Contact Spacing x .200 [5.08] Row Spacing

THIS IS A C.A.D. GENERATED DRAWING DO NOT MAKE MANUAL REVISIONS TO MASTER.