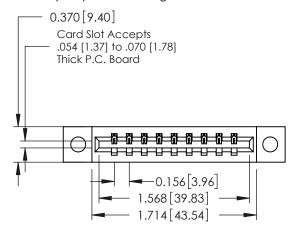

ISSUE NUMBER

1

ORIGINAL

**See Accompanying Pages for:** 

- **Contact Bend Details**
- **Mounting Options**

| 337 / 387 Series Card Edge Connector |
|--------------------------------------|
| Part Number: 337-009-541-104         |

| ACAD REFERENCE NO. | 337 ENG MASTER   |  |  |
|--------------------|------------------|--|--|
| DRAWN: J.LEE       | DATE: OCT. 06/09 |  |  |
| CHECKED:           | DATE:            |  |  |
| SCALE: NTS         | SHEET 1 OF 3     |  |  |
| DRAWING NUMBER     | ISSUE            |  |  |
| 337 Assembly       | 1                |  |  |