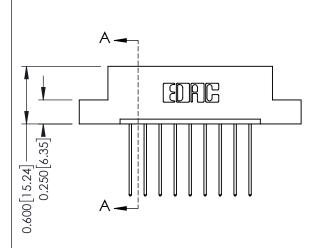

**Mounting Option** 

04-.156 (3.96) Dia. Mounting Holes

**Contact Detail** 

541-Wire Wrap .025 Sq.(0.64 Sq.) - Tail LG=.750(19.05) .156 [3.96] Contact Spacing x .200 [5.08] Row Spacing

THIS IS A C.A.D. GENERATED DRAWING DO NOT MAKE MANUAL REVISIONS TO MASTER.

| ACAD REFERENCE NO. | 337 ENG MASTER   |  |  |
|--------------------|------------------|--|--|
| DRAWN: J.LEE       | DATE: OCT. 06/09 |  |  |
| CHECKED:           | DATE:            |  |  |
| SCALE: NTS         | SHEET 1 OF 3     |  |  |
| DRAWING NUMBER     | ISSUE            |  |  |
| 337 Assembly       | 1                |  |  |