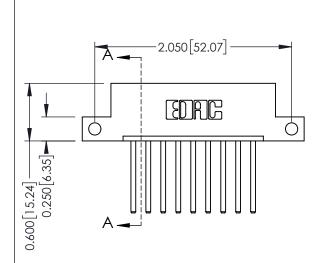

**Mounting Option** 

12-.128 (3.25) Dia. Side Mounting Holes

**Contact Detail** 

THIS IS A C.A.D. GENERATED DRAWING 544-Wire Wrap .050x.025(1.27x0.64) - Tail LG=.750(19.05)po not make manual revisions to master. .156 [3.96] Contact Spacing x .200 [5.08] Row Spacing