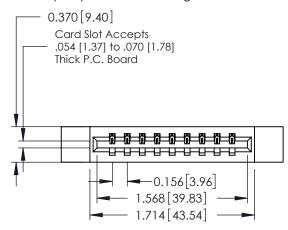

ISSUE NUMBER

ORIGINAL

1

**See Accompanying Pages for:** 

- **Contact Bend Details**
- **Mounting Options**

| 337 / 387 Series Card Edge Connector |
|--------------------------------------|
| Part Number: 337-009-544-112         |