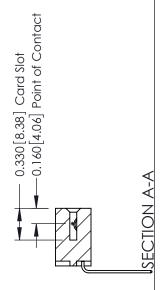

**Mounting Option** 

02-.128 (3.25) Dia. Mounting Holes

**Contact Detail** 

559-90 Degree Bend (Code 541 Contacts)

.156 [3.96] Contact Spacing x .200 [5.08] Row Spacing

THIS IS A C.A.D. GENERATED DRAWING DO NOT MAKE MANUAL REVISIONS TO MASTER.

ISSUE NUMBER 1 ORIGINAL

**See Accompanying Pages for:** 

- **Contact Bend Details**
- **Mounting Options**

| 337 / 387 Series Card Edge Connector |
|--------------------------------------|
| Part Number: 337-009-559-102         |