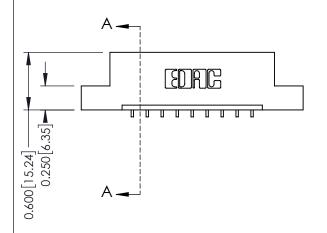

**Mounting Option** 

02-.128 (3.25) Dia. Mounting Holes

**Contact Detail** 

559-90 Degree Bend (Code 541 Contacts)

.156 [3.96] Contact Spacing x .200 [5.08] Row Spacing

THIS IS A C.A.D. GENERATED DRAWING DO NOT MAKE MANUAL REVISIONS TO MASTER.

ISSUE NUMBER 1 ORIGINAL

**See Accompanying Pages for:** 

- **Contact Bend Details**
- **Mounting Options**

| 337 / 387 Series Card Edge Connector |
|--------------------------------------|
| Part Number: 337-009-559-102         |