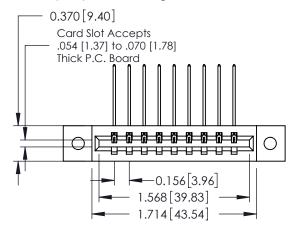

**Mounting Option** 

02-.128 (3.25) Dia. Mounting Holes

**Contact Detail** 

559-90 Degree Bend (Code 541 Contacts)

.156 [3.96] Contact Spacing x .200 [5.08] Row Spacing

THIS IS A C.A.D. GENERATED DRAWING DO NOT MAKE MANUAL REVISIONS TO MASTER.

ISSUE NUMBER 1 ORIGINAL

**See Accompanying Pages for:** 

- **Contact Bend Details**
- **Mounting Options**

| 337 / 387 Series Card Edge Connector |
|--------------------------------------|
| Part Number: 337-009-559-102         |