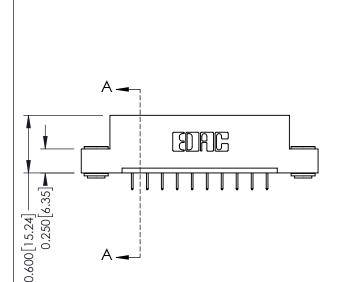

| 337 / 387 Series Card Edge Connector |
|--------------------------------------|
| Part Number: 337-010-524-103         |

YOUR CONNECTION TO QUALITY & SERVICE

**EDAC INC** TORONTO, ONTARIO CANADA

THESE DRAWINGS AND SPECIFICATIONS ARE THE PROPERTY OF EDAC INC.,AND SHALL NOT BE REPRODUCED, OR COPIED OR USED AS THE BASIS FOR THE MANUFACTURE OR SALE OF APPARATUS WITHOUT WRITTEN PERMISSION.

| ACAD REFERENCE NO. | 337 ENG MASTER   |  |  |
|--------------------|------------------|--|--|
| DRAWN: J.LEE       | DATE: OCT. 06/09 |  |  |
| CHECKED:           | DATE:            |  |  |
| SCALE: NTS         | SHEET 1 OF 3     |  |  |
| DRAWING NUMBER     | ISSUE            |  |  |
| 337 Assembly       | 1                |  |  |