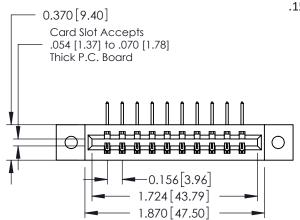

ISSUE NUMBER

ORIGINAL

1

**See Accompanying Pages for:** 

- **Contact Bend Details**
- **Mounting Options**

| 337 / 387 Series Card Edge Connector |
|--------------------------------------|
| Part Number: 337-010-558-102         |

**EDAC INC** TORONTO, ONTARIO CANADA

THESE DRAWINGS AND SPECIFICATIONS ARE THE PROPERTY OF EDAC INC., AND SHALL NOT BE REPRODUCED, OR COPIED OR USED AS THE BASIS FOR THE MANUFACTURE OR SALE OF APPARATUS WITHOUT WRITTEN PERMISSION.

| ACAD REFERENCE NO. 337 ENG MASTE |                  |  |  |
|----------------------------------|------------------|--|--|
| DRAWN: J.LEE                     | DATE: OCT. 06/09 |  |  |
| CHECKED:                         | DATE:            |  |  |
| SCALE: NTS                       | SHEET 1 OF 3     |  |  |
| DRAWING NUMBER                   | ISSUE            |  |  |
| 337 Assembly                     | 1                |  |  |