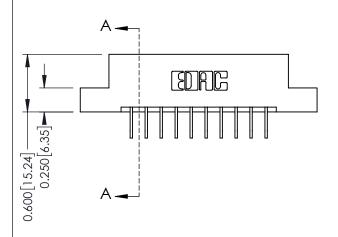

**Mounting Option** 

02-.128 (3.25) Dia. Mounting Holes

**Contact Detail** 

558-90 Degree Bend (Code 541 Contacts) .156 [3.96] Contact Spacing x .200 [5.08] Row Spacing THIS IS A C.A.D. GENERATED DRAWING DO NOT MAKE MANUAL REVISIONS TO MASTER.

SECTION A-A

0.330 [8.38] Card Slot 0.160 [4.06] Point of Contact

ISSUE NUMBER

ORIGINAL

1

| 337 / 387 Series Card Edge Connector<br>Contact Bend Detail           |                                                                                                                                                                                                   | ACAD REFERENCE NO. | 337 ENG MASTER   |               |
|-----------------------------------------------------------------------|---------------------------------------------------------------------------------------------------------------------------------------------------------------------------------------------------|--------------------|------------------|---------------|
|                                                                       |                                                                                                                                                                                                   | DRAWN: J.LEE       | DATE: OCT. 06/09 |               |
|                                                                       |                                                                                                                                                                                                   | CHECKED:           | DATE:            |               |
| EDAC INC TORONTO, ONTARIO CANADA YOUR CONNECTION TO QUALITY & SERVICE | THESE DRAWINGS AND SPECIFICATIONS ARE THE PROPERTY OF EDAC INC., AND SHALL NOT BE REPRODUCED, OR COPIED OR USED AS THE BASIS FOR THE MANUFACTURE OR SALE OF APPARATUS WITHOUT WRITTEN PERMISSION. | SCALE: NTS         | SHEET            | 2 <b>OF</b> 3 |
|                                                                       |                                                                                                                                                                                                   | DRAWING NUMBER     |                  | ISSUE         |
|                                                                       |                                                                                                                                                                                                   | 337 Assembly       |                  | 1             |