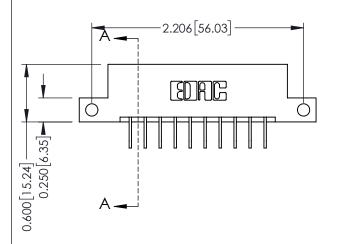

**Mounting Option** 12-.128 (3.25) Dia. Side Mounting Holes **Contact Detail** 

THIS IS A C.A.D. GENERATED DRAWING DO NOT MAKE MANUAL REVISIONS TO MASTER.

558-90 Degree Bend (Code 541 Contacts) .156 [3.96] Contact Spacing x .200 [5.08] Row Spacing

## **See Accompanying Pages for:**

- **Contact Bend Details**
- **Mounting Options**

| 337 / 387 Series Card Edge Connector |
|--------------------------------------|
| Part Number: 337-010-558-112         |