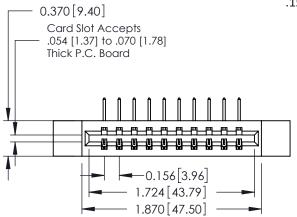

## **See Accompanying Pages for:**

- **Contact Bend Details**
- **Mounting Options**

| 337 / 387 Series Card Edge Connector |
|--------------------------------------|
| Part Number: 337-010-558-112         |

**Mounting Option** 12-.128 (3.25) Dia. Side Mounting Holes **Contact Detail** 

THIS IS A C.A.D. GENERATED DRAWING DO NOT MAKE MANUAL REVISIONS TO MASTER.

558-90 Degree Bend (Code 541 Contacts) .156 [3.96] Contact Spacing x .200 [5.08] Row Spacing