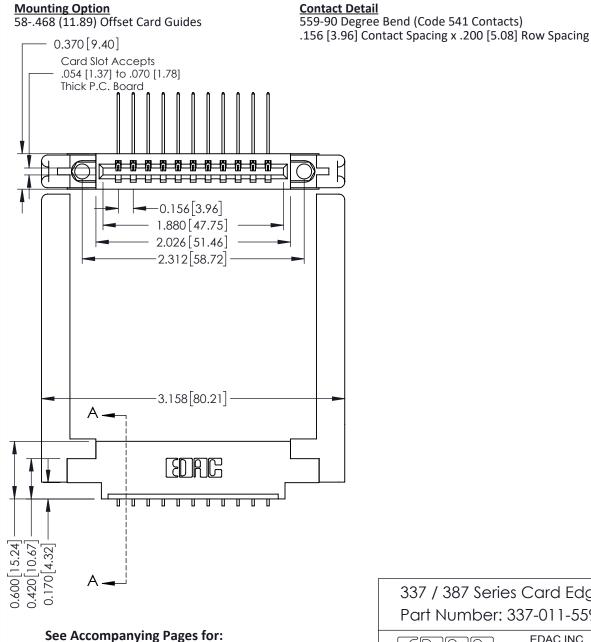

337 ENG MASTER

ACAD REFERENCE NO.

Part Number: 337-011-559-658

ISSUE NUMBER

ORIGINAL

1

| 337 / 387 Series Card Edge | 337 / 387 Series Card Edge Connector                                                                                                                                                            |                | 337 ENG          | G MASTER      |
|----------------------------|-------------------------------------------------------------------------------------------------------------------------------------------------------------------------------------------------|----------------|------------------|---------------|
| Contact Bend Detail        |                                                                                                                                                                                                 | DRAWN: J.LEE   | DATE: OCT. 06/09 |               |
|                            |                                                                                                                                                                                                 | CHECKED:       | DATE:            |               |
| TORONTO, ONTARIO CANADA    | THESE DRAWINGS AND SPECIFICATIONS ARE THE PROPERTY OF EDAC INC.,AND SHALL NOT BE REPRODUCED,OR COPIED OR USED AS THE BASIS FOR THE MANUFACTURE OR SALE OF APPARATUS WITHOUT WRITTEN PERMISSION. | SCALE: NTS     | SHEET            | 2 <b>OF</b> 3 |
|                            |                                                                                                                                                                                                 | DRAWING NUMBER |                  | ISSUE         |
|                            |                                                                                                                                                                                                 | 337 Assembly   |                  | 1             |