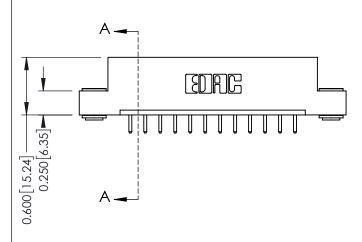

- **Contact Bend Details**
- **Mounting Options**

| 337 / 387 Series Card Edge Connector |
|--------------------------------------|
| Part Number: 337-012-520-103         |

**EDAC INC** TORONTO, ONTARIO CANADA