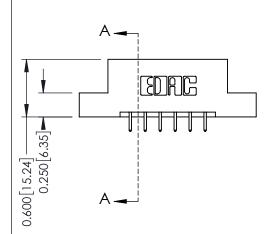

## **Mounting Option**

08-#4-40 Unified Threaded Inserts

## **See Accompanying Pages for:**

- **Contact Bend Details**
- **Mounting Options**

| 337 / 387 Series Card Edge Connector |
|--------------------------------------|
| Part Number: 337-012-521-208         |