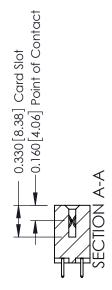

## **See Accompanying Pages for:**

- **Contact Bend Details**
- **Mounting Options**

| 337 / 387 Series Card Edge Connector |
|--------------------------------------|
| Part Number: 337-012-521-208         |