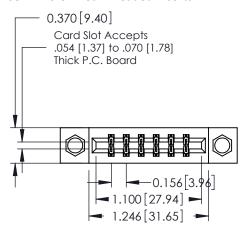

## **Contact Detail**

521-P.C. Tail .025 Sq.(0.64 Sq.) - Tail LG=.150(3.81) .156 [3.96] Contact Spacing x .200 [5.08] Row Spacing

THIS IS A C.A.D. GENERATED DRAWING DO NOT MAKE MANUAL REVISIONS TO MASTER.

## **See Accompanying Pages for:**

- **Contact Bend Details**
- **Mounting Options**

| 337 / 387 Series Card Edge Connector |
|--------------------------------------|
| Part Number: 337-012-521-208         |