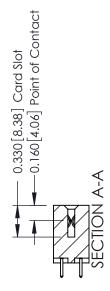

ISSUE NUMBER

ORIGINAL

1

| 337 / 387 Series Card Edge Connector<br>Contact Bend Detail                                                                                    |                                   | ACAD REFERENCE NO.         | 337 ENG | G MASTER      |
|------------------------------------------------------------------------------------------------------------------------------------------------|-----------------------------------|----------------------------|---------|---------------|
|                                                                                                                                                |                                   | DRAWN: J.LEE DATE: OCT. 06 |         | T. 06/09      |
|                                                                                                                                                |                                   | CHECKED:                   | DATE:   |               |
| TORONTO, ONTARIO  ARE THE PROPERTY OF EDAC INC. ANI SHALL NOT BE REPRODUCED, OR COPI OR USED AS THE BASIS FOR THE OR USED AS THE BASIS FOR THE | THESE DRAWINGS AND SPECIFICATIONS | SCALE: NTS                 | SHEET   | 2 <b>OF</b> 3 |
|                                                                                                                                                | SHALL NOT BE REPRODUCED,OR COPIED | DRAWING NUMBER             |         | ISSUE         |
|                                                                                                                                                | MANUFACTURE OR SALE OF APPARATUS  | 337 Assembly               |         | 1             |