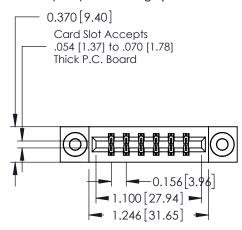

## **See Accompanying Pages for:**

- **Contact Bend Details**
- **Mounting Options**

| 337 / 387 Series Card Edge Connect | or |
|------------------------------------|----|
| Part Number: 337-012-521-803       |    |