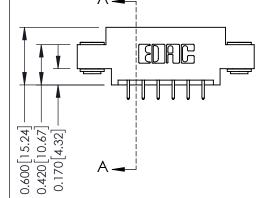

## **Mounting Option**

03-.116 (2.95) I.D. Floating Eyelets

## **Contact Detail**

521-P.C. Tail .025 Sq.(0.64 Sq.) - Tail LG=.150(3.81) .156 [3.96] Contact Spacing x .200 [5.08] Row Spacing

THIS IS A C.A.D. GENERATED DRAWING DO NOT MAKE MANUAL REVISIONS TO MASTER.