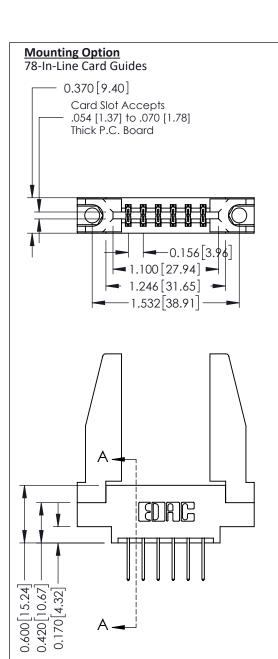

**See Accompanying Pages for:** 

**Mounting Options** 

**Contact Bend Details** 

**Contact Detail** 

523-P.C. Tail .025 Sq.(0.64 Sq.) - Tail LG=.390(9.91) .156 [3.96] Contact Spacing x .200 [5.08] Row Spacing THIS IS A C.A.D. GENERATED DRAWING DO NOT MAKE MANUAL REVISIONS TO MASTER.

1

THESE DRAWINGS AND SPECIFICATIONS

ARE THE PROPERTY OF EDAC INC.,AND

OR USED AS THE BASIS FOR THE MANUFACTURE OR SALE OF APPARATUS

WITHOUT WRITTEN PERMISSION.

SHALL NOT BE REPRODUCED, OR COPIED

337 / 387 Series Card Edge Connector