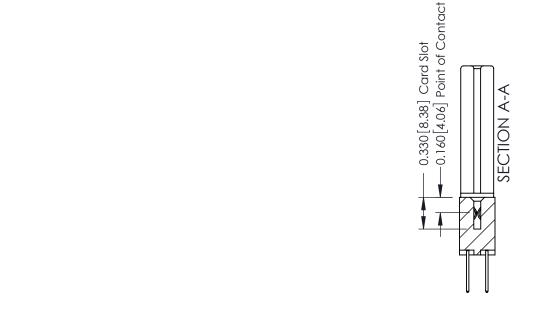

| 337 / 387 Series Card Edge Connector<br>Contact Bend Detail           |                                                                                                                                                                                                  | ACAD REFERENCE NO. 337 E |                  | G MASTER      |
|-----------------------------------------------------------------------|--------------------------------------------------------------------------------------------------------------------------------------------------------------------------------------------------|--------------------------|------------------|---------------|
|                                                                       |                                                                                                                                                                                                  | DRAWN: J.LEE             | DATE: OCT. 06/09 |               |
|                                                                       |                                                                                                                                                                                                  | CHECKED: DATE:           |                  |               |
| EDAC INC TORONTO, ONTARIO CANADA YOUR CONNECTION TO QUALITY & SERVICE | THESE DRAWINGS AND SPECIFICATIONS ARE THE PROPERTY OF EDAC INC.,AND SHALL NOT BE REPRODUCED, OR COPIED OR USED AS THE BASIS FOR THE MANUFACTURE OR SALE OF APPARATUS WITHOUT WRITTEN PERMISSION. | SCALE: NTS               | SHEET            | 2 <b>OF</b> 3 |
|                                                                       |                                                                                                                                                                                                  | DRAWING NUMBER           |                  | ISSUE         |
|                                                                       |                                                                                                                                                                                                  | 337 Assembly             |                  | 1             |