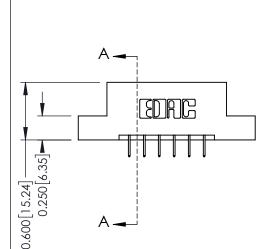

## **Mounting Option**

07-M3-0.5 Metric Threaded Inserts

## **See Accompanying Pages for:**

- **Contact Bend Details**
- **Mounting Options**

| 337 / 387 Series Card Edge Connector |
|--------------------------------------|
| Part Number: 337-012-524-207         |