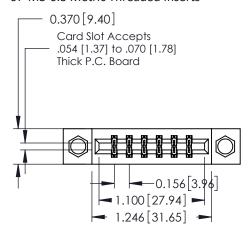

## **Contact Detail**

524-P.C. Tail .018 Sq.(0.46 Sq.) - Tail LG=.175(4.45) .156 [3.96] Contact Spacing x .200 [5.08] Row Spacing

THIS IS A C.A.D. GENERATED DRAWING DO NOT MAKE MANUAL REVISIONS TO MASTER.

## **See Accompanying Pages for:**

- **Contact Bend Details**
- **Mounting Options**

| 337 / 387 Series Card Edge Connector |
|--------------------------------------|
| Part Number: 337-012-524-207         |