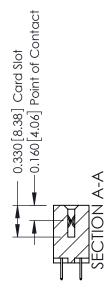

## **See Accompanying Pages for:**

- **Contact Bend Details**
- **Mounting Options**

| 337 / 387 Series Card Edge Connector |
|--------------------------------------|
| Part Number: 337-012-524-207         |