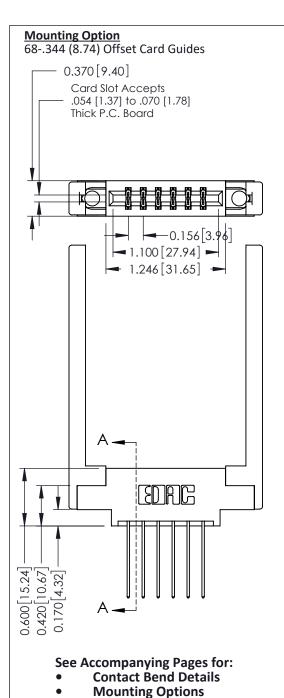

**Contact Detail** 

541-Wire Wrap .025 Sq.(0.64 Sq.) - Tail LG=.750(19.05) .156 [3.96] Contact Spacing x .200 [5.08] Row Spacing

THIS IS A C.A.D. GENERATED DRAWING DO NOT MAKE MANUAL REVISIONS TO MASTER.

ISSUE NUMBER

ORIGINAL

1

337 / 387 Series Card Edge Connector Part Number: 337-012-541-868

**EDAC INC** TORONTO, ONTARIO CANADA

THESE DRAWINGS AND SPECIFICATIONS ARE THE PROPERTY OF EDAC INC.,AND SHALL NOT BE REPRODUCED, OR COPIED OR USED AS THE BASIS FOR THE MANUFACTURE OR SALE OF APPARATUS WITHOUT WRITTEN PERMISSION.

| DRAWN: J.LEE   | DATE: OCT. 06/09 |               |
|----------------|------------------|---------------|
| CHECKED:       | DATE:            |               |
| SCALE: NTS     | SHEET            | 1 <b>OF</b> 3 |
| DRAWING NUMBER |                  | ISSUE         |
| 337 Assembly   |                  | 1             |