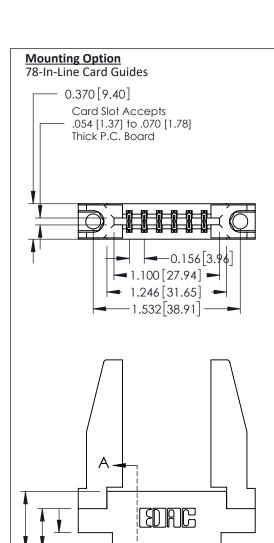

**See Accompanying Pages for:** 

**Mounting Options** 

**Contact Bend Details** 

0.600 [15.24] -0.420 [10.67] -0.170 [4.32] -

**Contact Detail** 

541-Wire Wrap .025 Sq.(0.64 Sq.) - Tail LG=.750(19.05) .156 [3.96] Contact Spacing x .200 [5.08] Row Spacing