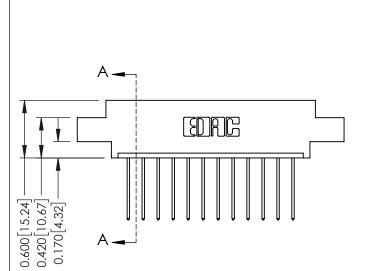

- **Contact Bend Details**
- **Mounting Options**

**Contact Detail** 

542-Wire Wrap .025 Sq.(0.64 Sq.) - Tail LG=.645(16.38) .156 [3.96] Contact Spacing x .200 [5.08] Row Spacing

THIS IS A C.A.D. GENERATED DRAWING DO NOT MAKE MANUAL REVISIONS TO MASTER.