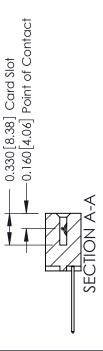

## **Mounting Option** 08-#4-40 Unified Threaded Inserts - 0.370[9.40] Card Slot Accepts .054 [1.37] to .070 [1.78] Thick P.C. Board -0.156[3.96] 2.036[51.71]

2.182 [55.42]

**See Accompanying Pages for:** 