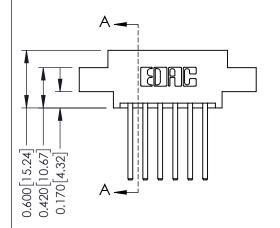

## **Contact Detail**

THIS IS A C.A.D. GENERATED DRAWING 544-Wire Wrap .050x.025(1.27x0.64) - Tail LG=.750(19.05)po not make manual revisions to master. .156 [3.96] Contact Spacing x .200 [5.08] Row Spacing