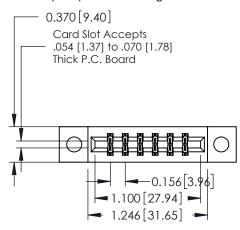

## **See Accompanying Pages for:**

- **Contact Bend Details**
- **Mounting Options**

| 337 / 387 Series Card Edge Connector |
|--------------------------------------|
| Part Number: 337-012-544-804         |