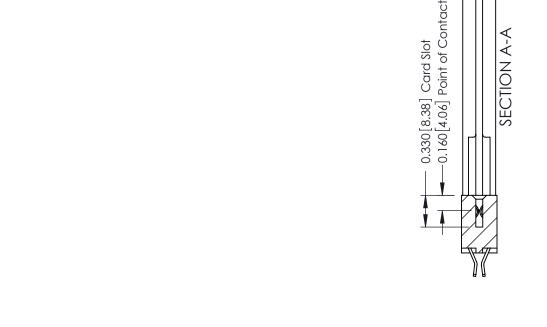

**Contact Detail** 

555-Extender Board Bend (Code 500 Contacts) .156 [3.96] Contact Spacing x .200 [5.08] Row Spacing THIS IS A C.A.D. GENERATED DRAWING DO NOT MAKE MANUAL REVISIONS TO MASTER.

ACAD REFERENCE NO.