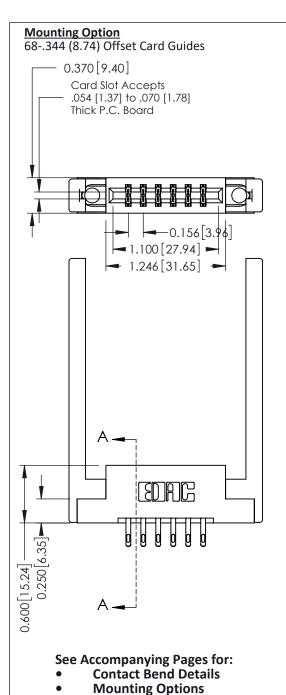

**Contact Detail** 

555-Extender Board Bend (Code 500 Contacts) .156 [3.96] Contact Spacing x .200 [5.08] Row Spacing THIS IS A C.A.D. GENERATED DRAWING DO NOT MAKE MANUAL REVISIONS TO MASTER.

ACAD REFERENCE NO.