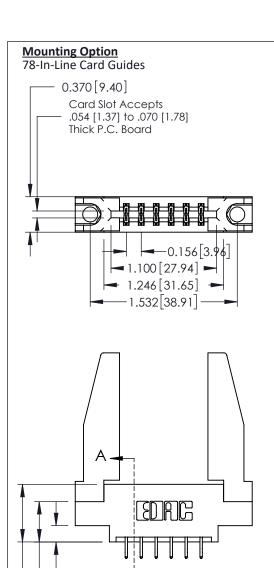

337 ENG MASTER

ACAD REFERENCE NO.

**See Accompanying Pages for:** 

- **Contact Bend Details**
- **Mounting Options**

0.600 [15.24] -0.420 [10.67] -0.170 [4.32] -

ISSUE NUMBER

ORIGINAL

1