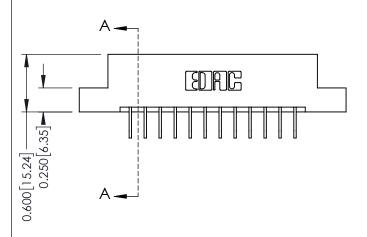

ISSUE NUMBER

ORIGINAL

SECTION A-A

1

**See Accompanying Pages for:** 

- **Contact Bend Details**
- **Mounting Options**

| 337 / 387 Series Card Edge Connector |
|--------------------------------------|
| Part Number: 337-012-558-104         |

0.160 [4.06] Point of Contact Card Slot

0.330[8.38]

ISSUE NUMBER

ORIGINAL

1

| 337 / 387 Series Card Edge Connector<br>Contact Bend Detail |                                                                                                                                                                                                 | ACAD REFERENCE NO. | 337 ENG MASTER   |               |
|-------------------------------------------------------------|-------------------------------------------------------------------------------------------------------------------------------------------------------------------------------------------------|--------------------|------------------|---------------|
|                                                             |                                                                                                                                                                                                 | DRAWN: J.LEE       | DATE: OCT. 06/09 |               |
|                                                             |                                                                                                                                                                                                 | CHECKED:           | DATE:            |               |
| TORONTO, ONTARIO SH<br>CANADA OR<br>MA                      | THESE DRAWINGS AND SPECIFICATIONS ARE THE PROPERTY OF EDAC INC.,AND SHALL NOT BE REPRODUCED,OR COPIED OR USED AS THE BASIS FOR THE MANUFACTURE OR SALE OF APPARATUS WITHOUT WRITTEN PERMISSION. | SCALE: NTS         | SHEET            | 2 <b>OF</b> 3 |
|                                                             |                                                                                                                                                                                                 | DRAWING NUMBER     |                  | ISSUE         |
|                                                             |                                                                                                                                                                                                 | 337 Assembly       |                  | 1             |