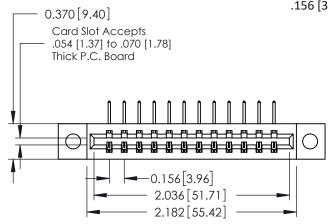

**Mounting Option** 04-.156 (3.96) Dia. Mounting Holes **Contact Detail** 

558-90 Degree Bend (Code 541 Contacts) .156 [3.96] Contact Spacing x .200 [5.08] Row Spacing THIS IS A C.A.D. GENERATED DRAWING DO NOT MAKE MANUAL REVISIONS TO MASTER.

ISSUE NUMBER

ORIGINAL

SECTION A-A

1

**See Accompanying Pages for:** 

- **Contact Bend Details**
- **Mounting Options**

| 337 / 387 Series Card Edge Connector |
|--------------------------------------|
| Part Number: 337-012-558-104         |