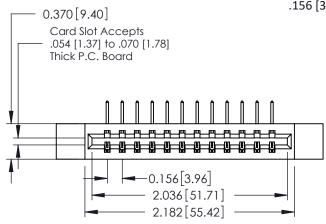

ISSUE NUMBER

ORIGINAL

1

**See Accompanying Pages for:** 

- **Contact Bend Details**
- **Mounting Options**

| 337 / 387 Series Card Edge Connector |
|--------------------------------------|
| Part Number: 337-012-558-112         |