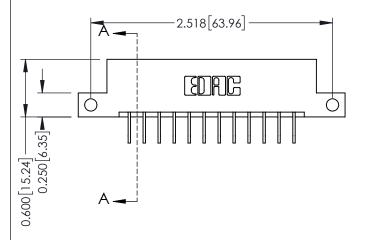

**Mounting Option** 12-.128 (3.25) Dia. Side Mounting Holes **Contact Detail** 

558-90 Degree Bend (Code 541 Contacts) .156 [3.96] Contact Spacing x .200 [5.08] Row Spacing THIS IS A C.A.D. GENERATED DRAWING DO NOT MAKE MANUAL REVISIONS TO MASTER.