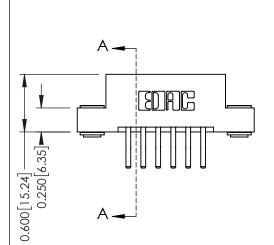

## **Mounting Option**

03-.116 (2.95) I.D. Floating Eyelets



## **Contact Detail**

560-Extender Board Bend (Code 523 Contacts) .156 [3.96] Contact Spacing x .200 [5.08] Row Spacing THIS IS A C.A.D. GENERATED DRAWING DO NOT MAKE MANUAL REVISIONS TO MASTER.



ISSUE NUMBER

ORIGINAL

1





**See Accompanying Pages for:** 

- **Contact Bend Details**
- **Mounting Options**

| 337 / 387 Series Card Edge Connector |
|--------------------------------------|
| Part Number: 337-012-560-203         |



**EDAC INC** TORONTO, ONTARIO CANADA

THESE DRAWINGS AND SPECIFICATIONS ARE THE PROPERTY OF EDAC INC.,AND SHALL NOT BE REPRODUCED,OR COPIED OR USED AS THE BASIS FOR THE MANUFACTURE OR SALE OF APPARATUS WITHOUT WRITTEN PERMISSION.

| ACAD REFERENCE NO. | 337 ENG MASTER   |  |  |
|--------------------|------------------|--|--|
| DRAWN: J.LEE       | DATE: OCT. 06/09 |  |  |
| CHECKED:           | DATE:            |  |  |
| SCALE: NTS         | SHEET 1 OF 3     |  |  |
| DRAWING NUMBER     | ISSUE            |  |  |
| 337 Assembly       | 1                |  |  |



ISSUE NUMBER

ORI