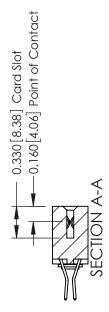

## **Contact Detail**

560-Extender Board Bend (Code 523 Contacts) .156 [3.96] Contact Spacing x .200 [5.08] Row Spacing THIS IS A C.A.D. GENERATED DRAWING DO NOT MAKE MANUAL REVISIONS TO MASTER.

ISSUE NUMBER

ISSUE NUMBER

ORIGINAL

1

| 337 / 387 Series Card Edge (                                          | ACAD REFERENCE NO.                                                                                                                                                                                | 337 ENG MASTER |                  |               |
|-----------------------------------------------------------------------|---------------------------------------------------------------------------------------------------------------------------------------------------------------------------------------------------|----------------|------------------|---------------|
| Contact Bend Detail                                                   |                                                                                                                                                                                                   | DRAWN: J.LEE   | DATE: OCT. 06/09 |               |
| Confact bend Defail                                                   |                                                                                                                                                                                                   | CHECKED:       | DATE:            |               |
| EDAC INC TORONTO, ONTARIO CANADA YOUR CONNECTION TO QUALITY & SERVICE | THESE DRAWINGS AND SPECIFICATIONS ARE THE PROPERTY OF EDAC INC., AND SHALL NOT BE REPRODUCED, OR COPIED OR USED AS THE BASIS FOR THE MANUFACTURE OR SALE OF APPARATUS WITHOUT WRITTEN PERMISSION. | SCALE: NTS     | SHEET            | 2 <b>OF</b> 3 |
|                                                                       |                                                                                                                                                                                                   | DRAWING NUMBER |                  | ISSUE         |
|                                                                       |                                                                                                                                                                                                   | 337 Assembly   |                  | 1             |