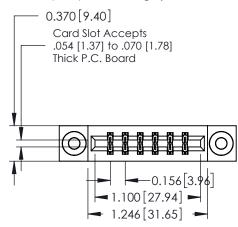

ORIGINAL

1

**See Accompanying Pages for:** 

- **Contact Bend Details**
- **Mounting Options**

| 337 / 387 Series Card Edge Connector |
|--------------------------------------|
| Part Number: 337-012-560-203         |