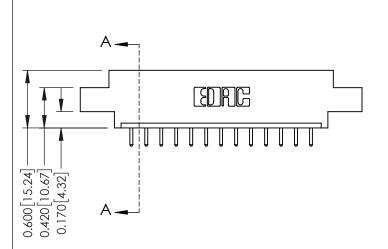

## **Mounting Option** 07-M3-0.5 Metric Threaded Inserts .156 [3.96] Contact Spacing x .200 [5.08] Row Spacing - 0.370[9.40] Card Slot Accepts .054 [1.37] to .070 [1.78] Thick P.C. Board -0.156[3.96] 2.192[55.68]

2.338 [59.39]

**Contact Detail** THIS IS A C.A.D. GENERATED DRAWING 520-P.C. Tail .030x.018(0.76x0.46) - Tail LG=.175(4.45)

0.160 [4.06] Point of Contact Card Slot

0.330[8.38]

ISSUE NUMBER 1 ORIGINAL

**See Accompanying Pages for:** 

- **Contact Bend Details**
- **Mounting Options**

| 337 / 387 Series Card Edge Connector |
|--------------------------------------|
| Part Number: 337-013-520-607         |

**EDAC INC** TORONTO, ONTARIO CANADA