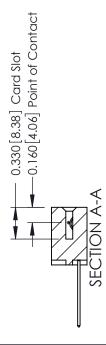

542-Wire Wrap .025 Sq.(0.64 Sq.) - Tail LG=.645(16.38) .156 [3.96] Contact Spacing x .200 [5.08] Row Spacing

THIS IS A C.A.D. GENERATED DRAWING DO NOT MAKE MANUAL REVISIONS TO MASTER.

ORIGINAL

See Accompanying Pages for: