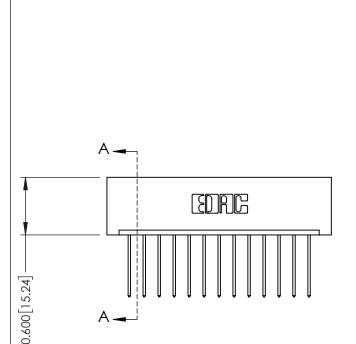

## **Mounting Option** 01-No Mounting Lugs - 0.370[9.40] Card Slot Accepts .054 [1.37] to .070 [1.78] Thick P.C. Board <del>8 8 8 8 8 8 8 8 8 8 8</del> -0.156[3.96] 2.192 [55.68] 2.338 [59.39]

**Contact Detail** 