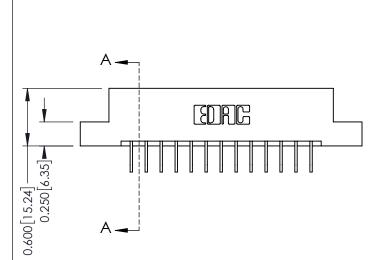

**Mounting Option Contact Detail** 04-.156 (3.96) Dia. Mounting Holes 558-90 Degree Bend (Code 541 Contacts) .156 [3.96] Contact Spacing x .200 [5.08] Row Spacing — 0.370 [9.40] Card Slot Accepts .054 [1.37] to .070 [1.78] Thick P.C. Board

> -0.156[3.96] 2.192[55.68] 2.338 [59.39]

THIS IS A C.A.D. GENERATED DRAWING DO NOT MAKE MANUAL REVISIONS TO MASTER.

ISSUE NUMBER

ORIGINAL

1

0.160 [4.06] Point of Contact Card Slot 0.330 [8.38] SECTION A-A