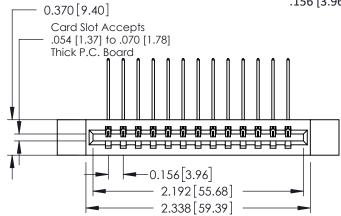

ORIGINAL

1

**See Accompanying Pages for:** 

- **Contact Bend Details**
- **Mounting Options**

| 337 / 387 Series Card Edge Connector |
|--------------------------------------|
| Part Number: 337-013-559-112         |

| ACAD REFERENCE NO. 337 ENG MASTE |                  |  |  |
|----------------------------------|------------------|--|--|
| DRAWN: J.LEE                     | DATE: OCT. 06/09 |  |  |
| CHECKED:                         | DATE:            |  |  |
| SCALE: NTS                       | SHEET 1 OF 3     |  |  |
| DRAWING NUMBER                   | ISSUE            |  |  |
| 337 Assembly                     | 1                |  |  |