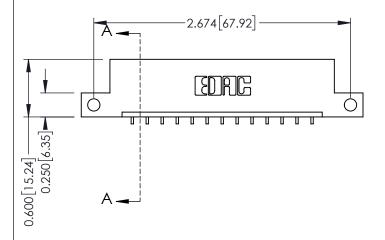

**Mounting Option** 12-.128 (3.25) Dia. Side Mounting Holes **Contact Detail** 

559-90 Degree Bend (Code 541 Contacts) .156 [3.96] Contact Spacing x .200 [5.08] Row Spacing THIS IS A C.A.D. GENERATED DRAWING DO NOT MAKE MANUAL REVISIONS TO MASTER.

ORIGINAL

1

**See Accompanying Pages for:** 

- **Contact Bend Details**
- **Mounting Options**

| 337 / 387 Series Card Edge Connector |
|--------------------------------------|
| Part Number: 337-013-559-112         |

| ACAD REFERENCE NO. 337 ENG MASTE |                  |  |  |
|----------------------------------|------------------|--|--|
| DRAWN: J.LEE                     | DATE: OCT. 06/09 |  |  |
| CHECKED:                         | DATE:            |  |  |
| SCALE: NTS                       | SHEET 1 OF 3     |  |  |
| DRAWING NUMBER                   | ISSUE            |  |  |
| 337 Assembly                     | 1                |  |  |